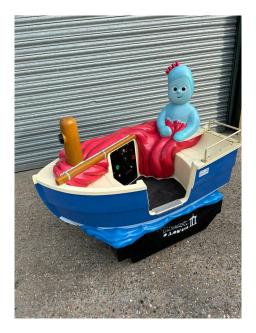

## In The Night Garden Iggle Piggle Coin Op Ride

A firm ride favourite for younger kids and ideal for water themed family leisure venues too. Children can ride aboard with Iggle Piggle – its interactive buttons, robust and sturdy base and bright In The Night Garden colours makes this a great choice of kiddy ride for absolutely anywhere with younger visitors – it's a GREAT price too!