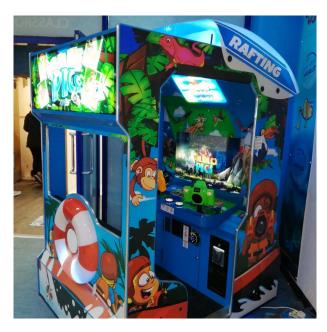

## Wildlife Pics Two Player Amusement Arcade Machine

DON'T SHOOT - well not with a gun anyway, but with a camera!

Players sit inside this amusement machine and ride through the virtual jungle on their raft using the cameras mounted on the machine to take pics of all the jungle animals they see on the riverbank.

They sail by on their raft and win medals on the scoreboard for accurate camera shots of the animals.

With realistic jungle sound effects and images displayed on the internal high quality LCD monitor, this really is an immersive and educational player experience.

The coin op Wildlife Pics amusement arcade machine is very well suited to players of all ages and VERY good fun too.

The coin operated Wildlife Pics machine can even be set on ticket redemption and is also available with a Nayax contactless payment system option if required.