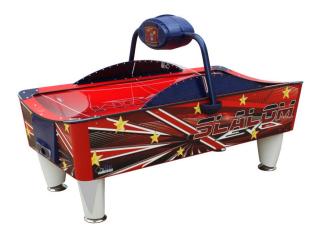

## Sam Evo Curved Bed Air Hockey Table

SAM Slalom Evo Curved Bed Air Hockey Table – Slalom's curved playfield brings a whole new dimension to air hockey. Trick your opponent and swing in off the high bank or power through the middle straight at the goal! Offers a modern and attractive variation of the traditional air hockey table. It is packed with new features and design materials to ensure it is the fastest and most exciting game on the market. Striking new cabinets distinguish the distinct models, but uniform illumination gives a range identity for a truly impressive on the floor presence.

## Variable illumination:

Colour change LEDs in the legs and top rails, illuminated puck exits to give a variety of colour change options.

 More Info

 DIMENSIONS: Width: 1240mm | Height: 800mm | Length: 2340mm