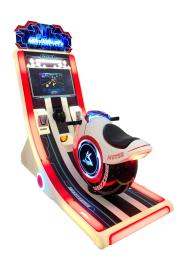

## **Phantom Motorcycle Kiddie Ride**

Our VERY LATEST, 'wheelie' amazing coin operated ride....BRAND NEW from Leisurematic. This video game motorbike kiddie ride is guaranteed to get your customers 'revved' up!

With its stunning illuminated easy clean flush moulded, colour changing track and interactive video game feature.

Riders of all ages can feel the thrill of this state of the art coin operated ride, as they race along collecting as many discs as possible on the screen to earn points in the ultra exciting racing video game.

This is the perfect addition to ANY family leisure, theme park or amusement arcade environment, Phantom Motorcycle video game kiddie coin rides are also inter-linkable, meaning that up to 4 units can be installed side by side, enabling players to race each other competitively....Don't forget, ticket redemption option is available on them too!