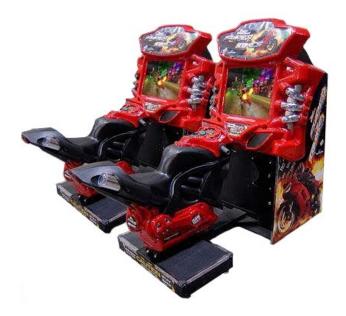

## **Twin Superbikes Amusement Machine**

Based on the Fast and Furious film franchise, this exciting superbike game is an attraction in its own right. Ideal for leisure-based businesses, this machine is guaranteed to generate extra revenue.

Players sit on one of the superbike cabinets and use the intuitive controls to race their in-game character around a range of levels. They get to choose whether to use manual or automatic transmission, and from a number of licensed bikes including Yamahas, Kawasakis and Ducatis. Races can take place in exciting locations such as Hawaii, Shanghai and Monaco.

Two machines can be linked for even more fun in multiplayer.

**More Info** 

**DIMENSIONS:** Width: 1150mm | Height: 2000mm | Length: 2190mm

www.leisurematic.co.uk Tel: 01228 595 071 Email: info@leisurematic.co.uk