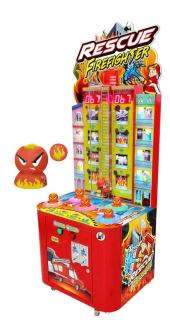

## Rescue Firefighter Arcade Bopper Machine

Our Rescue Firefighter bopper machine is the slick modern twist on the classic wack a mole machine and is compact, robust and VERY reliable and long lasting.

Players bop the flames down with the soft hammer as they randomly pop up as they try to beat the high score. Watch the Fireman figure mounted at the back of the machine climb his ladder higher and higher the more flames that are bopped, the object is to make him get to the very top to win the game.