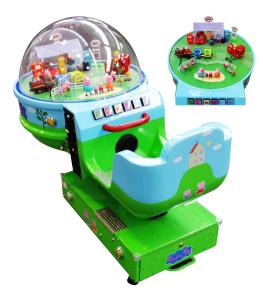

## Peppa Pig Dome Kiddie Ride

This unique kiddie ride gives children the opportunity to have a closer look at the world of Peppa Pig. Ideal for any child-friendly venue, this ride is a sure-fire way to increase time and revenue generated on site.

Kids can take a seat and take control of the world of Peppa Pig. They get to sit and oversee a miniature version of Peppa Pig's world filled with figures of well-known characters and brightly-coloured set pieces including a play park, busy road and petrol station.

Buttons on the ride can be pressed to make the figures move and make sound effects. This ride seats one child at a time, allowing for complete immersion in the cartoon pig's universe.