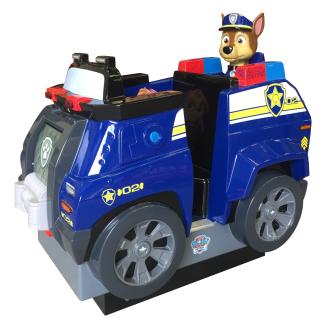

## **Paw Patrol Chase Kiddie Ride**

Kids will instantly recognise Chase from TV's PAW patrol and jump at the chance to ride in his police car with him. An excellent attraction for kids on your site as well as a means of generating extra income. The ride plays the PAW Patrol theme tune so kids can sing a long as they ride. As well as this, it features three buttons that produce different sound effects including police sirens, car horn and engine noises. Chase's police car rocks and features flashing lights so kids will feel like they're really on the way to save the day.