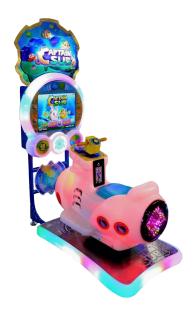

## **Aqua Dash Submarine Video Game Ride**

Aqua Dash is a colourful underwater-themed kiddie ride that will help attract kids and their parents onto your site. Kids will be entertained and parents will have more time to spend on site and spend money. This brightly-coloured kiddie ride features video game style play and gives kids the choice between two playable characters: Lightning and Bunny, cat and rabbit-themed submarines respectively. Players take control of their chosen character and navigate through fun-filled underwater levels avoiding fish and obstacles. An LCD screen, speakers and rocking motion make Aqua Dash an engaging experience. The ride can be one or two player for the added fun of competition. Two machines can easily be linked up, so even if you order one and change your mind later on, the game can be made multiplayer with minimum hassle.